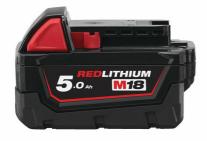

## M18 B5 | M18™ 5.0 Ah battery

- Delivers up to 2.5x more run time, up to 20% more power and up to 2x more battery life compared with other Lithiumlon technologies and / or with previous MILWAUKEE® battery technology. (Results depend on tool and application)
- REDLITHIUM™ protection with REDLINK™ digital overload protection to prevent users from damaging their cordless power tool investment in abusive situations
- Individual cell monitoring ensures optimal charge and discharge for maximum life
- Durable metal frame battery construction with shock responsive separators preventing pack failure from excessive vibrations or drops
- Water protection routes water away from the electronics & out of the battery pack
- Can be used in extreme temperatures down to -20 °C without compromising on runtime and battery life

| Battery pack capacity (Ah)    | 5.0        |
|-------------------------------|------------|
| Charge time M12_18 AC charger | 100 min    |
| Charge time M12_18 C charger  | 100 min    |
| Charge time M12_18 FC charger | 59 min     |
| Charge time M1418C6 charger   | 100 min    |
| Weight (kg)                   | 0.7        |
| Article Number                | 4932430483 |